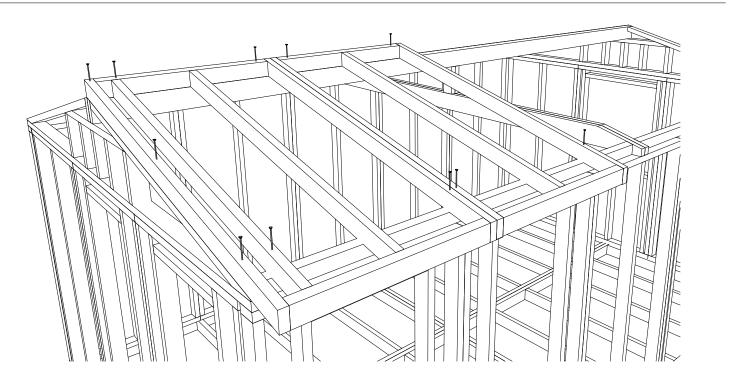

|



# Foundation element layout





#### Wall panel montage (inside)





#### Screws

• SCR5 - 6x160mm screws, 16 pcs.

### Roof element and rafter support beam montage



# 

The state of the s

• FBS - 6x80mm screws, 10 pcs.

**Screws** 



#### Screws

• SCR5 - 6x160mm screws, 52 pcs.

### Roof panel layout



A CONTRACTOR OF THE OWNER OWNER





# Wall panel vertical connection boards





# Nails

• BN - 2.1x50mm coil nails

## Materials: <u>\*Sawn to length during montage</u>

- CB Ceiling connection boards 16x95mm, 8 pcs.
- WBV Vertical connection boards 16x95mm, 16 pcs.
- WBH Horizontal connection boards 16x95mm, 24 pcs.







# Door threshold montage



| Screws                                                            |                |
|-------------------------------------------------------------------|----------------|
| • TSSCR - 3x30mm screws, 6 pcs.                                   | Merrerererer & |
| Materials<br>*Sawn to length during montage                       |                |
| • TS1 - Floor skirt