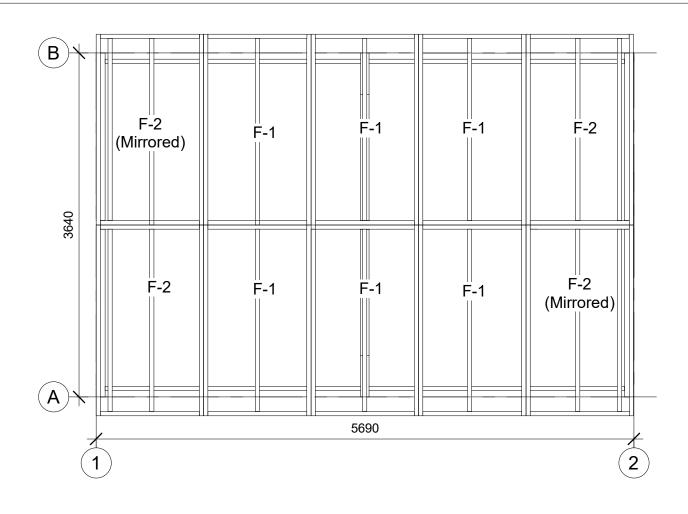

|



# Foundation element layout





#### Wall panel montage (inside)





#### Screws

• SCR5 - 6x160mm screws, 16 pcs.

### Roof element and rafter support beam montage



# 

The state of the s

• FBS - 6x80mm screws, 10 pcs.

**Screws** 



#### Screws

• SCR5 - 6x160mm screws, 52 pcs.

### Roof panel layout



A CONTRACTOR OF THE OWNER OWNER





# Wall panel vertical connection boards





# Nails

• BN - 2.1x50mm coil nails

## Materials: <u>\*Sawn to length during montage</u>

- CB Ceiling connection boards 16x95mm, 8 pcs.
- WBV Vertical connection boards 16x95mm, 16 pcs.
- WBH Horizontal connection boards 16x95mm, 24 pcs.







# Door threshold montage



| Screws                                                            |                |
|-------------------------------------------------------------------|----------------|
| • TSSCR - 3x30mm screws, 6 pcs.                                   | Merrerererer & |
| Materials<br>*Sawn to length during montage                       |                |
| • TS1 - Floor skirting 14x55x1100mm 16 pcs.                       | -              |
| • TS