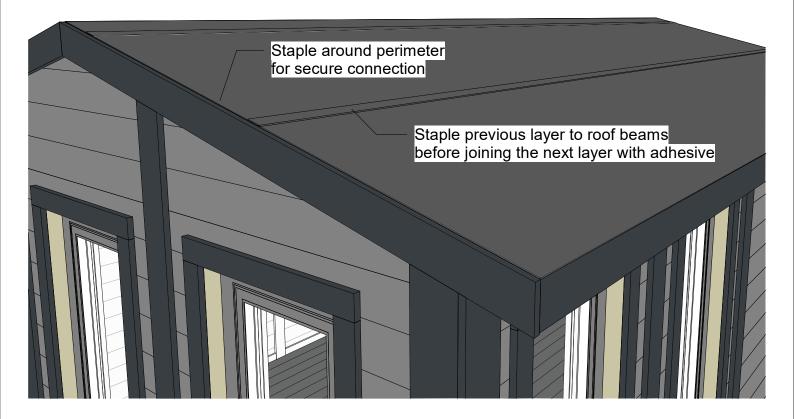

# Materials <u>\*Cut to length during montage</u>

• R1 - Bitumen underlayer, 30 sqm.

# Materials <u>\*Cut to length during montage</u>

• R2 - Bitumen roofing