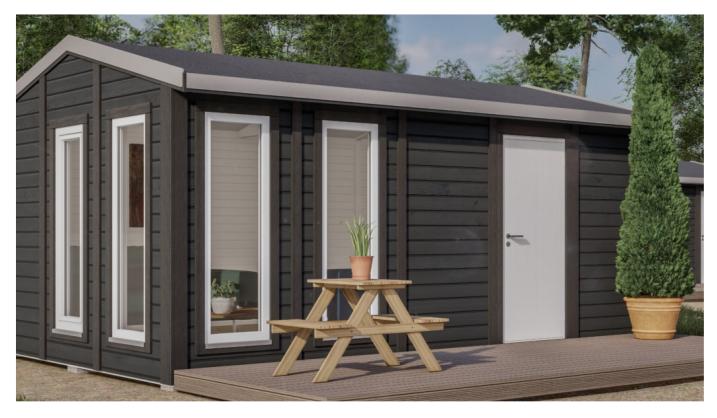

# Element house 21m2 Samanta

# Assembly instructions





Wall panel layout





1





| Bolts                                | for the second s |
|--------------------------------------|------------------------------------------------------------------------------------------------------------------------------------------------------------------------------------------------------------------------------------------------------------------------------------------------------------------------------------------------------------------------------------------------------------------------------------------------------------------------------------------------------------------------------------------------------------------------------------------------------------------------------------------------------------------------------------------