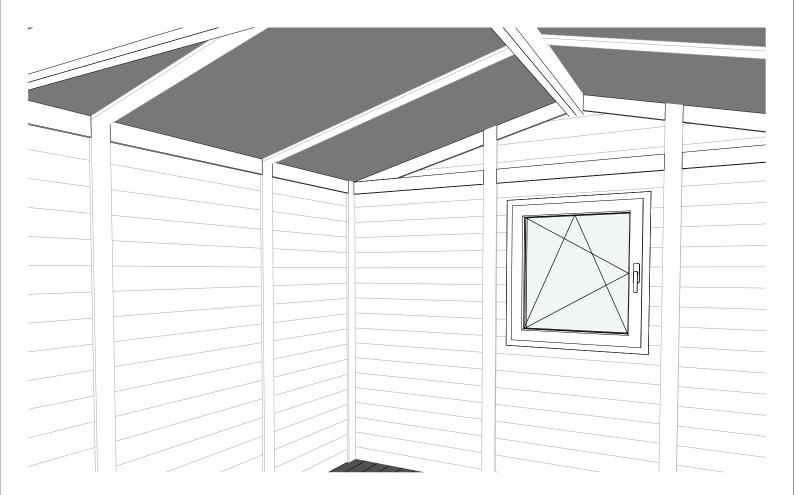

### Roof element and rafter support beam montage

# 

The state of the s

• FBS - 6x80mm screws, 10 pcs.

**Screws** 

#### Screws

• SCR5 - 6x160mm screws, 52 pcs.