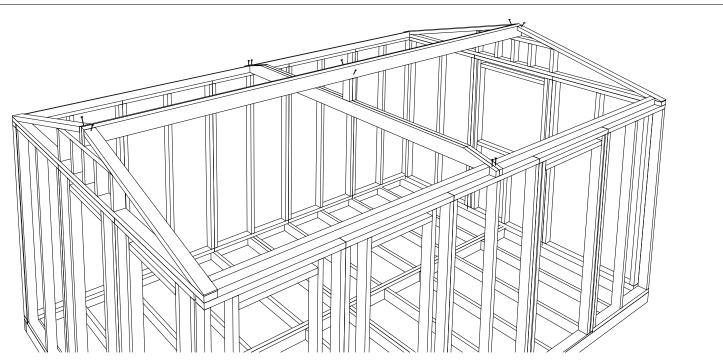

|



# Foundation element layout





#### Wall panel montage (inside)





#### Screws

• SCR5 - 6x160mm screws, 16 pcs.

### Roof element and rafter support beam montage



# 

The state of the s

• FBS - 6x80mm screws, 10 pcs.

**Screws** 



#### Screws

• SCR5 - 6x160mm screws, 52 pcs.

### Roof panel layout



A CONTRACTOR OF THE OWNER OWNER





# Wall panel vertical connection boards





# Nails

• BN - 2.1x50mm coil nails

## Materials: <u>\*Sawn to length during montage</u>

- CB Ceiling connection boards 16x95mm, 8 pcs.
- WBV Vertical connection boards 16x95mm, 16 pcs.
- WBH Horizontal connection boards 16x95mm, 24 pcs.







# Door threshold montage



| Screws                                                            |                |
|-------------------------------------------------------------------|----------------|
| • TSSCR - 3x30mm screws, 6 pcs.                                   | Merrerererer & |
| Materials<br>*Sawn to length during