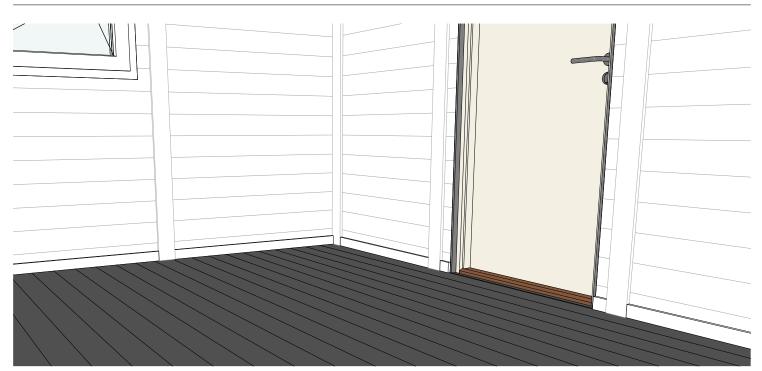

# Door threshold montage

| Screws                                                            |                |
|-------------------------------------------------------------------|----------------|
| • TSSCR - 3x30mm screws, 6 pcs.                                   | Merrerererer & |
| Materials<br>*Sawn to length during montage                       |                |
| • TS1 - Floor skirting 14x55x1100mm 16 pcs.                       | -              |
| • TS2 - Aluminum threshold 40x1200mm 1 pc.                        |                |
| <ul> <li>MA - Multipurpouse trasparent hybrid adhesive</li> </ul> |                |