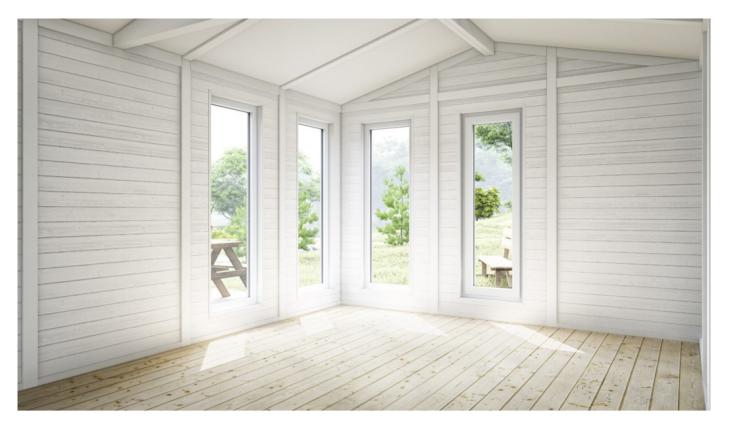

# Element house 21m2 Samanta

# Assembly instructions





Wall panel layout





1





| Bolts                                | for the second s |
|--------------------------------------|--------------------------------------------------------------------------------------------------------------------------------------------------------------------------------------------------------------------------------------------------------------------------------------------------------------------------------------------------------------------------------------------------------------------------------------------------------------------------------------------------------------------------------------------------------------------------------------------------------------------------------------------------------------------------------------------