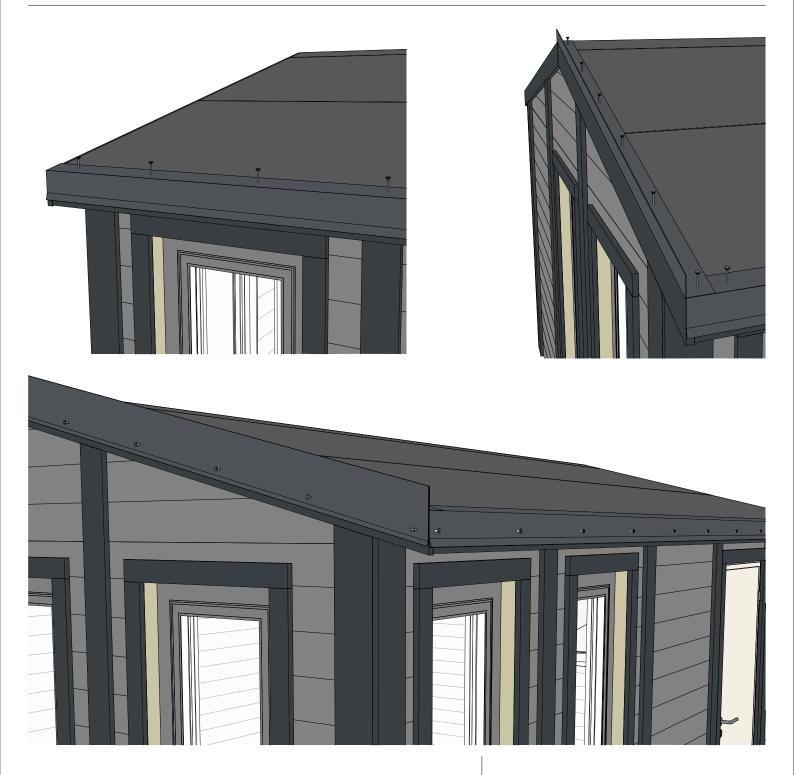

#### Screws

- RSCR Self-drilling metal screws, 50 pcs.
- RSCR2 4,2x25mm screws, 100 pcs.

### **Materials**

- RD Roof metal detail, 4 pcs.
- RD2 Windward edges, 4 pcs.