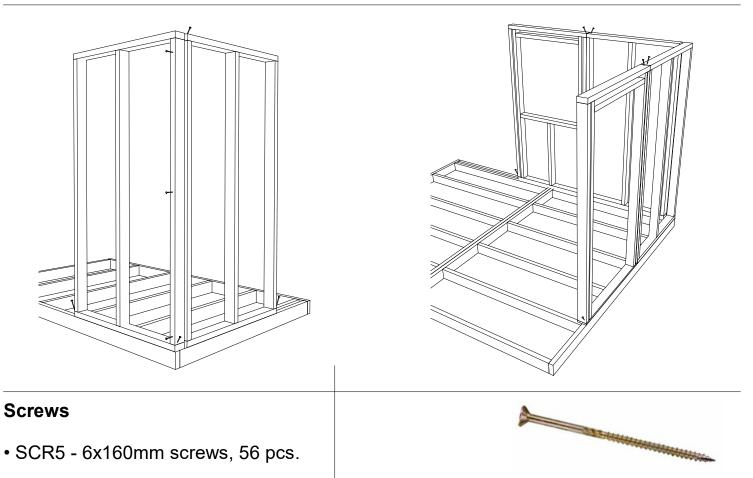

|



# Foundation element layout





#### Wall panel montage (inside)





#### Screws

• SCR5 - 6x160mm screws, 16 pcs.

### Roof element and rafter support beam montage



# 

The state of the s

• FBS - 6x80mm screws, 10 pcs.

**Screws** 



#### Screws

• SCR5 - 6x160mm screws, 52 pcs.

### Roof panel layout



A CONTRACTOR OF THE OWNER OWNER





# Wall panel vertical connection boards





# Nails

• BN - 2.1x50mm coil nails

## Materials: <u>\*Sawn to length during montage</u>

- CB Ceiling connection boards 16x95mm, 8 pcs.
- WBV Vertical connection boards 16x95mm, 16 pcs.
- WBH Horizontal connection boards 16x95mm, 24 pcs.







# Door threshold montage



| Screws                                                            |                |
|-------------------------------------------------------------------|-----