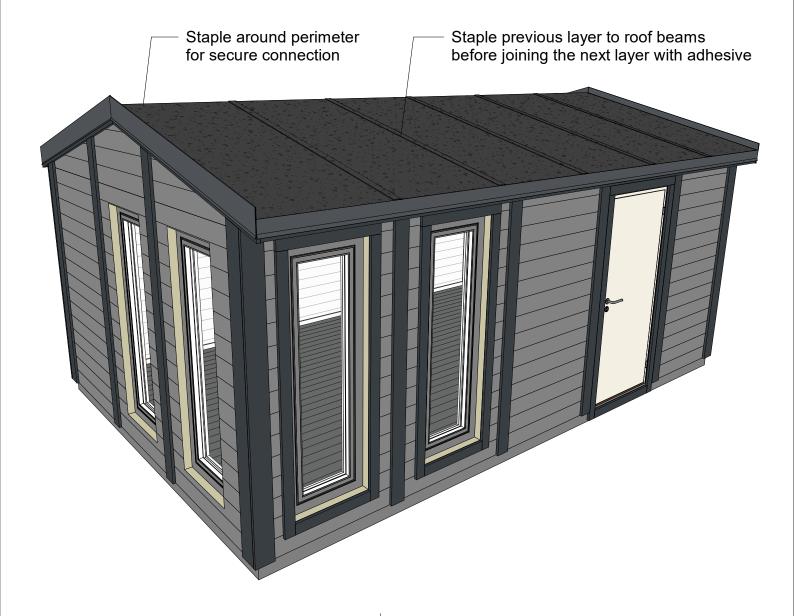

# Materials <u>\*Cut to length during montage</u>

• R1 - Bitumen underlayer, 30 sqm.