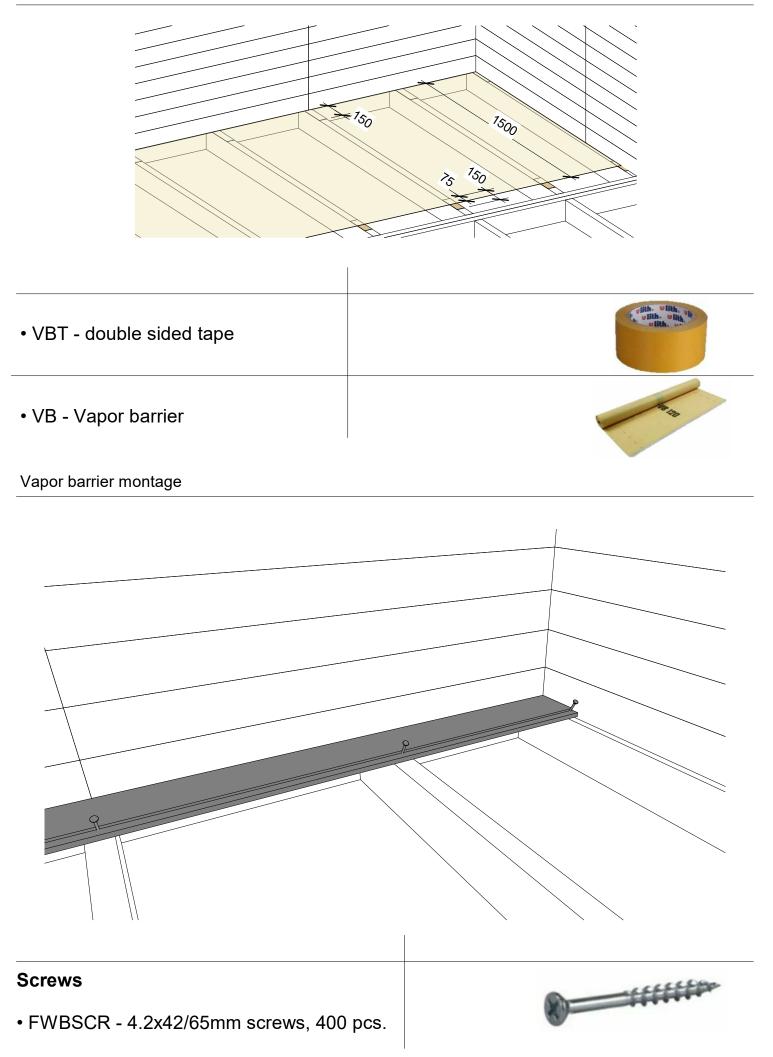

# Wall panel vertical connection boards

# Nails

• BN - 2.1x50mm coil nails

## Materials: <u>\*Sawn to length during montage</u>

- CB Ceiling connection boards 16x95mm, 8 pcs.
- WBV Vertical connection boards 16x95mm, 16 pcs.
- WBH Horizontal connection boards 16x95mm, 24 pcs.