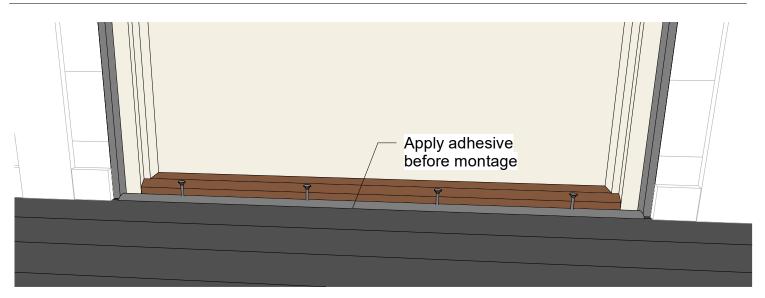

# Door threshold montage

| Screws                                                            |                |
|-------------------------------------------------------------------|----------------|
| • TSSCR - 3x30mm screws, 6 pcs.                                   | Merrerererer & |
| Materials<br>*Sawn to length during montage                       |                |
| • TS1 - Floor skirting 14x55x1100mm 16 pcs.                       | -              |
| • TS2 - Aluminum threshold 40x1200mm 1 pc.                        |                |
| <ul> <li>MA - Multipurpouse trasparent hybrid adhesive</li> </ul> |                |