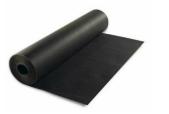

# Materials <u>\*Cut to length during montage</u>

• R1 - Bitumen underlayer, 30 sqm.