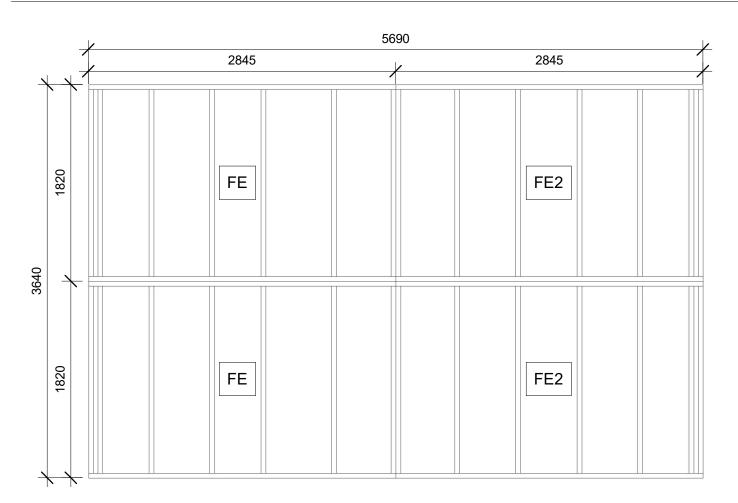

# Assembly instructions

Wall panel layout

1

| Bolts                                | for the second s |
|--------------------------------------|--------------------------------------------------------------------------------------------------------------------------------------------------------------------------------------------------------------------------------------------------------------------------------------------------------------------------------------------------------------------------------------------------------------------------------------------------------------------------------------------------------------------------------------------------------------------------------------------------------------------------------------------------------------------------------------------------------------------------------------------------------------------------------------------------------------------------------------------------------------------------------------------------------------------------------------------------------------------------------------------------------------------------------------------------------------------------------------------------------------------------------------------------------------------------------------------------------------------------------------------------------------------------------------------------------------------------------------------------------------------------------------------------------------------------------------------------------------------------------------------------------------------------------------------------------------------------------------------------------------------------------------------------------------------------------------------------------------------------------------------------------------------------------------------------------------------------------------------------------------------------------------------------------------------------------------------------------------------------------------------------------------------------------------------------------------------------------------------------------------------------------|
| • SCR1 - M6x120mm bolts, 10 pcs.     |                                                                                                                                                                                                                                                                                                                                                                                                                                                                                                                                                                                                                                                                                                                                                                                                                                                                                                                                                                                                                                                                                                                                                                                                                                                                                                                                                                                                                                                                                                                                                                                                                                                                                                                                                                                                                                                                                                                                                                                                                                                                                                                                |
| Nuts                                 |                                                                                                                                                                                                                                                                                                                                                                                                                                                                                                                                                                                                                                                                                                                                                                                                                                                                                                                                                                                                                                                                                                                                                                                                                                                                                                                                                                                                                                                                                                                                                                                                                                                                                                                                                                                                                                                                                                                                                                                                                                                                                                                                |
| • SCR2 - M6 nuts with washer, 10pcs. |                                                                                                                                                                                                                                                                                                                                                                                                                                                                                                                                                                                                                                                                                                                                                                                                                                                                                                                                                                                                                                                                                                                                                                                                                                                                                                                                                                                                                                                                                                                                                                                                                                                                                                                                                                                                                                                                                                                                                                                                                                                                                                                                |