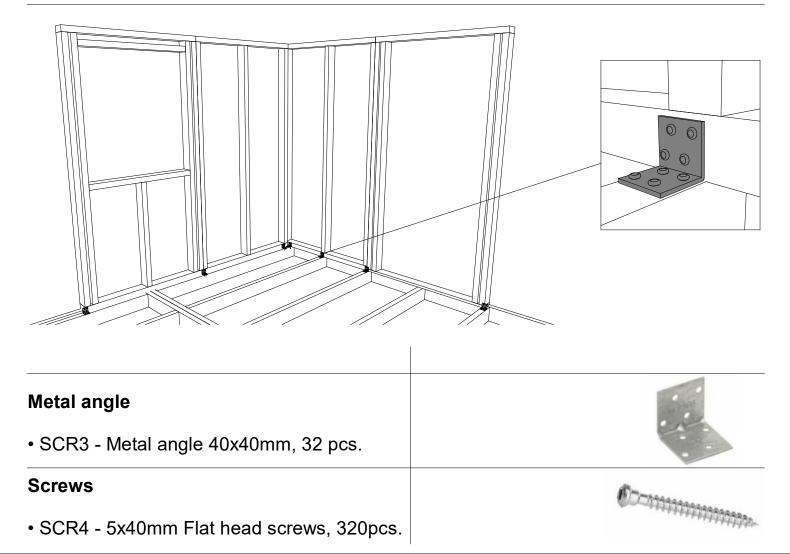

# Assembly instructions

Wall panel layout

1

| Bolts                                | for the second s |
|--------------------------------------|--------------------------------------------------------------------------------------------------------------------------------------------------------------------------------------------------------------------------------------------------------------------------------------------------------------------------------------------------------------------------------------------------------------------------------------------------------------------------------------------------------------------------------------------------------------------------------------------------------------------------------------------------------------------------------------------------------------------------------------------------------------------------------------------------------------------------------------------------------------------------------------------------------------------------------------------------------------------------------------------------------------------------------------------------------------------------------------------------------------------------------------------------------------------------------------------------------------------------------------------------------------------------------------------------------------------------------------------------------------------------------------------------------------------------------------------------------------------------------------------------------------------------------------------------------------------------------------------------------------------------------------------------------------------------------------------------------------------------------------------------------------------------------------------------------------------------------------------------------------------------------------------------------------------------------------------------------------------------------------------------------------------------------------------------------------------------------------------------------------------------------|
| • SCR1 - M6x120mm bolts, 10 pcs.     |                                                                                                                                                                                                                                                                                                                                                                                                                                                                                                                                                                                                                                                                                                                                                                                                                                                                                                                                                                                                                                                                                                                                                                                                                                                                                                                                                                                                                                                                                                                                                                                                                                                                                                                                                                                                                                                                                                                                                                                                                                                                                                                                |
| Nuts                                 |                                                                                                                                                                                                                                                                                                                                                                                                                                                                                                                                                                                                                                                                                                                                                                                                                                                                                                                                                                                                                                                                                                                                                                                                                                                                                                                                                                                                                                                                                                                                                                                                                                                                                                                                                                                                                                                                                                                                                                                                                                                                                                                                |
| • SCR2 - M6 nuts with washer, 10pcs. |                                                                                                                                                                                                                                                                                                                                                                                                                                                                                                                                                                                                                                                                                                                                                                                                                                                                                                                                                                                                                                                                                                                                                                                                                                                                                                                                                                                                                                                                                                                                                                                                                                                                                                                                                                                                                                                                                                                                                                                                                                                                                                                                |

#### Wall panel montage (inside)