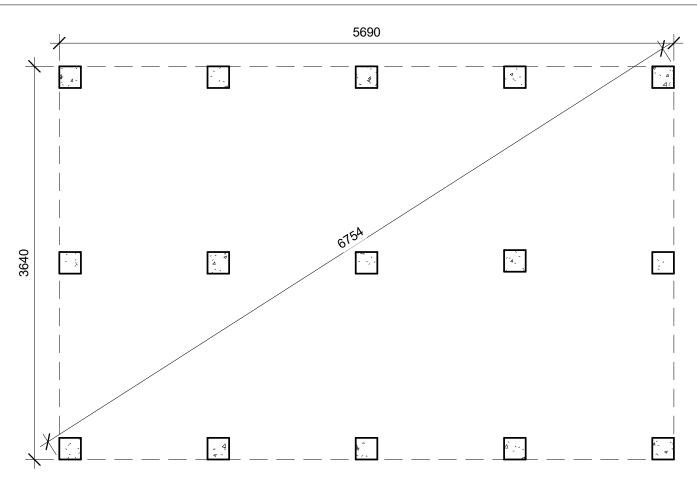

|



# Foundation element layout





#### Wall panel montage (inside)





#### Screws

• SCR5 - 6x160mm screws, 16 pcs.

### Roof element and rafter support beam montage



# 

The state of the s

• FBS - 6x80mm screws, 10 pcs.

**Screws** 



#### Screws

• SCR5 - 6x160mm screws, 52 pcs.

### Roof panel layout



A CONTRACTOR OF THE OWNER OWNER





# Wall panel vertical connection boards





# Nails

• BN - 2.1x50mm coil nails

## Materials: <u>\*Sawn to length during montage</u>

- CB Ceiling connection boards 16x95mm, 8 pcs.
- WBV Vertical connection boards 16x95mm, 16 pcs.
- WBH Horizontal connection boards 16x95mm, 24 pcs.







# Door threshold montage



| Screws                                                            |                |
|----------------------------------------