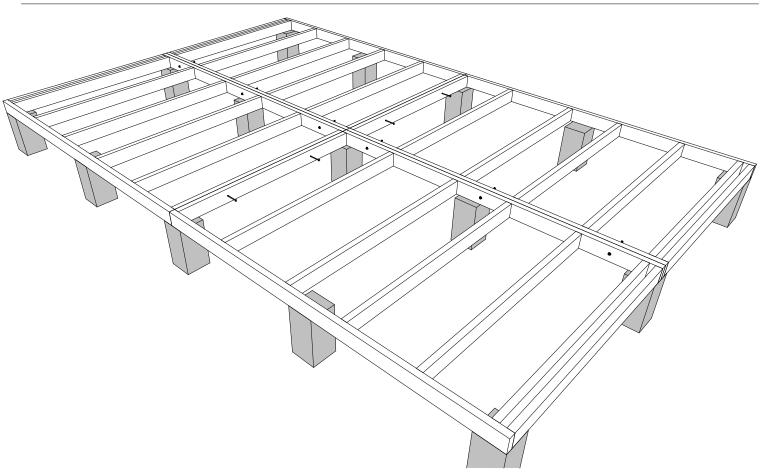

# Element house 21m2 Samanta

# Assembly instructions





Wall panel layout





1





| Bolts                                | for the second s |
|--------------------------------------|--------------------------------------------------------------------------------------------------------------------------------------------------------------------------------------------------------------------------------------------------------------------------------------------------------------------------------------------------------------------------------------------------------------------------------------------------------------------------------------------------------------------------------------------------------------------------------------------------------------------------------------------------------------------------------------------------------------------------