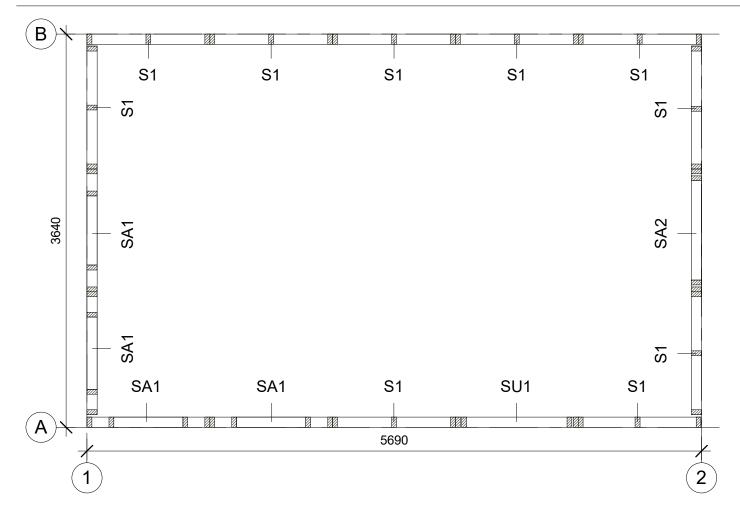

# Element house 21m2 Samanta

# Assembly instructions





Wall panel layout





1





| Bolts                                | for the second s |
|--------------------------------------|-----------------------------------------------------------------------------------------------------------------------------------------------------------------------------------------------------------------------------------------------------------------------------------------------------------------------------------------------------------------------------------------------------------------------------------------------------------------------------------------------------------------------------------------------------------------------------------------------------------------------------------------------------------------------------------------------------------------