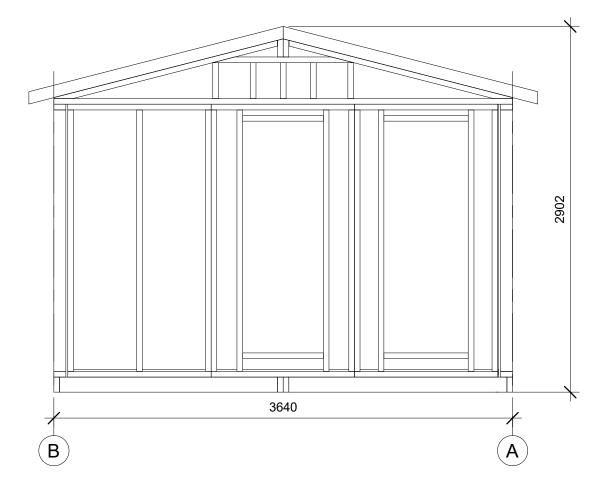

# Assembly instructions

Wall panel layout

1

| Bolts                                | for the second s |
|--------------------------------------|--------------------------------------------------------------------------------------------------------------------------------------------------------------------------------------------------------------------------------------------------------------------------------------------------------------------------------------------------------------------------------------------------------------------------------------------------------------------------------------------------------------------------------------------------------------------------------------------------------------------------------------------------------------------------------------------------------------------------------------------------------------------------------------------------------------------------------------------------------------------------------------------------------------------------------------------------------------------------------------------------------------------------------------------------------------------------------------------------------------------------------------------------------------------------------------------------------------------------------------------------------------------------------------------------------------------------------------------------------------------------------------------------------------------------------------------------------------------------------------------------------------------------------------------------------------------------------------------------------------------------------------------------------------------------------------------------------------------------------------------------------------------------------------------------------------------------------------------------------------------------------------------------------------------------------------------------------------------------------------------------------------------------------------------------------------------------------------------------------------------------------|
| • SCR1 - M6x120mm bolts, 10 pcs.     |                                                                                                                                                                                                                                                                                                                                                                                                                                                                                                                                                                                                                                                                                                                                                                                                                                                                                                                                                                                                                                                                                                                                                                                                                                                                                                                                                                                                                                                                                                                                                                                                                                                                                                                                                                                                                                                                                                                                                                                                                                                                                                                                |
| Nuts                                 |                                                                                                                                                                                                                                                                                                                                                                                                                                                                                                                                                                                                                                                                                                                                                                                                                                                                                                                                                                                                                                                                                                                                                                                                                                                                                                                                                                                                                                                                                                                                                                                                                                                                                                                                                                                                                                                                                                                                                                                                                                                                                                                                |
| • SCR2 - M6 nuts with washer, 10pcs. |                                                                                                                                                                                                                                                                                                                                                                                                                                                                                                                                                                                                                                                                                                                                                                                                                                                                                                                                                                                                                                                                                                                                                                                                                                                                                                                                                                                                                                                                                                                                                                                                                                                                                                                                                                                                                                                                                                                                                                                                                                                                                                                                |