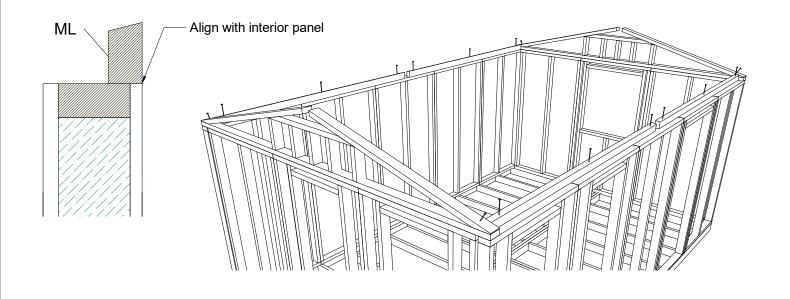

|



# Foundation element layout





#### Wall panel montage (inside)





#### Screws

• SCR5 - 6x160mm screws, 16 pcs.

### Roof element and rafter support beam montage



# 

The state of the s

• FBS - 6x80mm screws, 10 pcs.

**Screws** 



#### Screws

• SCR5 - 6x160mm screws, 52 pcs.

### Roof panel layout



A CONTRACTOR OF THE OWNER OWNER





# Wall panel vertical connection boards





# Nails

• BN - 2.1x50mm coil nails

## Materials: <u>\*Sawn to length during montage</u>

- CB Ceiling connection boards 16x95mm, 8 pcs.
- WBV Vertical connection boards 16x95mm, 16 pcs.
- WBH Horizontal connection boards 16x95mm, 24 pcs.







# Door threshold montage



| Screws                                                            |                |
|-------------------------------------------------------------------|----------------|
| • TSSCR - 3x30mm screws