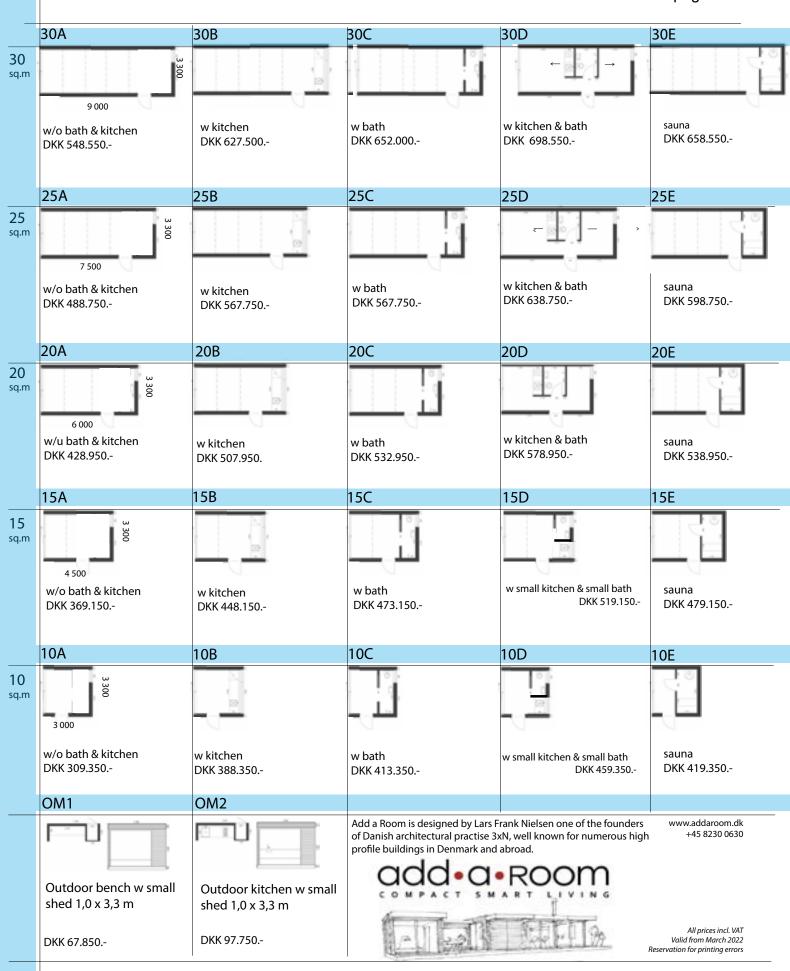

Be aware that there are additional combination options than just A, B, C, D and E.

Eg. you can also combine the interior of B and C so that you get a kitchen at one end and a bathroom at the other end. Or, for example C and E where a sauna is combined with a bathroom at the other end. Use our app "builder" to play more with the combination options.